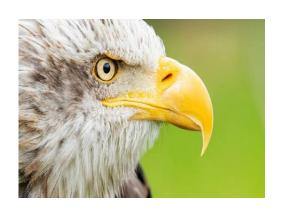

## **Azaan International School**

| Grade    | : III                        | Worksheet              | S                        | ubject: Science |
|----------|------------------------------|------------------------|--------------------------|-----------------|
| Name:    |                              | Date:                  | Roll No:                 | Sec:            |
|          | Cha                          | apter 6: Birds and the | ir bodies                |                 |
| I. Ide   | ntify the following beaks :- |                        |                          |                 |
|          |                              |                        |                          |                 |
|          |                              |                        | C                        |                 |
| II. Fill | in the blanks :-             |                        |                          |                 |
| 1.       | Birds do not have            | , They eat food        | with the help of their _ | <del>-</del>    |
| 2.       | have                         | crushing beak          |                          |                 |
| 3.       | A parrot hasl                | peak to crack nuts and | fruits                   |                 |
| 4.       | Roosters and Hens to find    | and                    | dto eat                  |                 |

## III. Here are some types of beaks. Describe the function of each:-

\_\_\_\_\_

\_\_\_\_\_