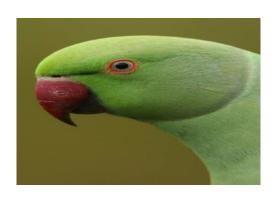

## **Azaan International School**

| Grade    | : III                        | Worksheet              | S                        | ubject: Science |
|----------|------------------------------|------------------------|--------------------------|-----------------|
| Name:    |                              | Date:                  | Roll No:                 | Sec:            |
|          | Cha                          | apter 6: Birds and the | ir bodies                |                 |
| I. Ide   | ntify the following beaks :- |                        |                          |                 |
|          |                              |                        |                          |                 |
|          |                              |                        | C                        |                 |
| II. Fill | in the blanks :-             |                        |                          |                 |
| 1.       | Birds do not have            | , They eat food        | with the help of their _ | <del>-</del>    |
| 2.       | have                         | crushing beak          |                          |                 |
| 3.       | A parrot hasl                | peak to crack nuts and | fruits                   |                 |
| 4.       | Roosters and Hens to find    | and                    | dto eat                  |                 |

## III. Here are some types of beaks. Describe the function of each:-

\_\_\_\_\_

\_\_\_\_\_