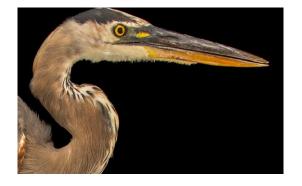

## **Azaan International School**

| Grade    | : III                        | Worksheet              | S                        | ubject: Science |
|----------|------------------------------|------------------------|--------------------------|-----------------|
| Name:    |                              | Date:                  | Roll No:                 | Sec:            |
|          | Cha                          | apter 6: Birds and the | ir bodies                |                 |
| I. Ide   | ntify the following beaks :- |                        |                          |                 |
|          |                              |                        |                          |                 |
|          |                              |                        | C                        |                 |
| II. Fill | in the blanks :-             |                        |                          |                 |
| 1.       | Birds do not have            | , They eat food        | with the help of their _ | <del>-</del>    |
| 2.       | have                         | crushing beak          |                          |                 |
| 3.       | A parrot hasl                | peak to crack nuts and | fruits                   |                 |
| 4.       | Roosters and Hens to find    | and                    | dto eat                  |                 |

## III. Here are some types of beaks. Describe the function of each:-

\_\_\_\_\_

\_\_\_\_\_