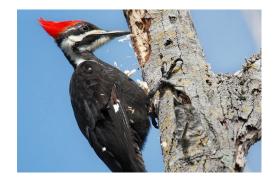

## **Azaan International School**

| Grade    | : III                        | Worksheet              | S                        | ubject: Science |
|----------|------------------------------|------------------------|--------------------------|-----------------|
| Name:    |                              | Date:                  | Roll No:                 | Sec:            |
|          | Cha                          | apter 6: Birds and the | ir bodies                |                 |
| I. Ide   | ntify the following beaks :- |                        |                          |                 |
|          |                              |                        |                          |                 |
|          |                              |                        | C                        |                 |
| II. Fill | in the blanks :-             |                        |                          |                 |
| 1.       | Birds do not have            | , They eat food        | with the help of their _ | <del>-</del>    |
| 2.       | have                         | crushing beak          |                          |                 |
| 3.       | A parrot hasl                | peak to crack nuts and | fruits                   |                 |
| 4.       | Roosters and Hens to find    | and                    | dto eat                  |                 |

## III. Here are some types of beaks. Describe the function of each:-

\_\_\_\_\_

\_\_\_\_\_